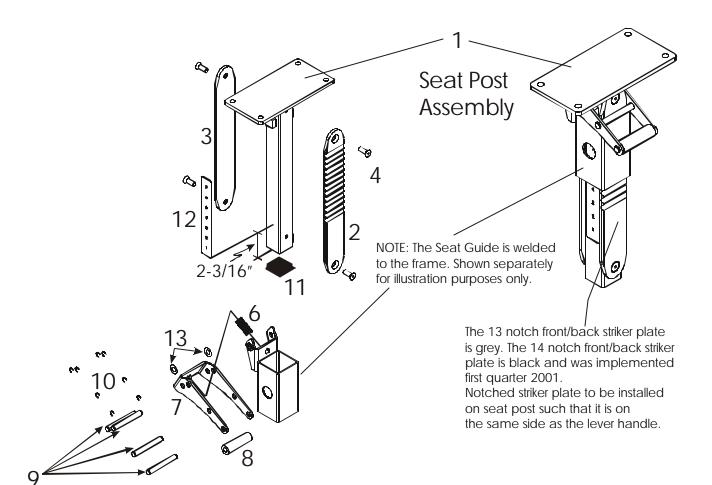

## STRENGTH 9000 SERIES TRAINING EQUIPMENT SU31 Seat Post Assembly - S/N 65056-Above

| BILL OF MATERIALS |      |                 |                                |
|-------------------|------|-----------------|--------------------------------|
| Item No.          | Qty. | Part Number     | Description                    |
| 1                 | 1    | AK50-S0028-0000 | Seat post assembly             |
| 2                 | 1    | 0K50-P0547-0000 | Front striker plate (14 notch) |
| 3                 | 1    | 0K50-P0548-0000 | Back striker plate             |
| 4                 | 4    | 0017-00101-1655 | 5/16" x 24 flat bolt           |
| 6                 | 1    | 0017-00009-1079 | Spring                         |
| 7                 | 1    | 0K50-P0550-0000 | Lever release                  |
| 8                 | 1    | 0017-00042-1089 | Rubber grip                    |
| 9                 | 4    | 0K50-P0551-0000 | Grooved pin                    |
| 10                | 8    | 0017-00100-0190 | Retaining clips                |
| 11                | 1    | 0017-00042-0944 | 1-1/2" x 1-1/2" End cap        |
| 12                | 1    | M051-00363-A000 | Number strip                   |
| 13                | 2    | 0017-00104-0373 | Nylon washer                   |